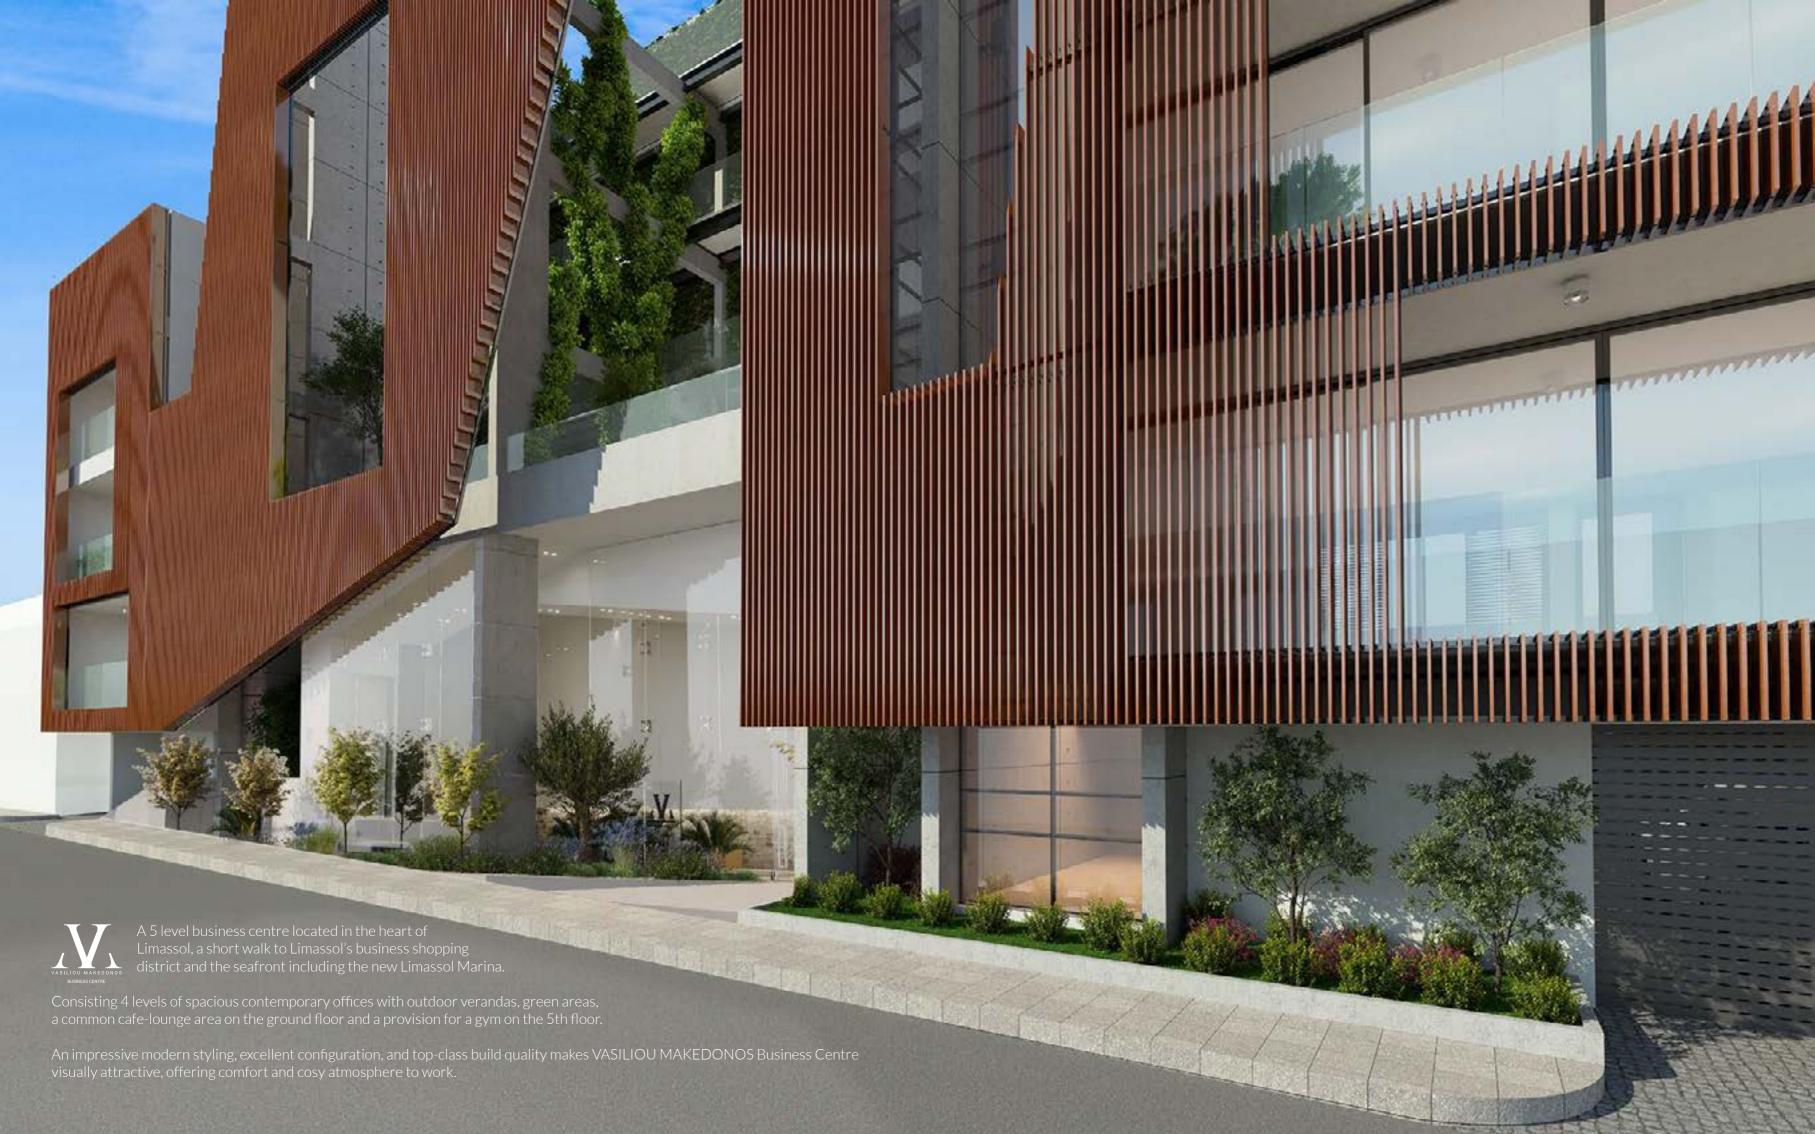

#### DISTANCE BY CAR

→ Larnaka Airport - 40 min. Pafos Airport - 45 min.



St. Raphael Marina - 15 min.

## SPECIFCATIONS

- Double Floor Height Reception with Coffee / Bar Area
  - Server Rooms •
  - Raised Floor System •
  - Videophone Entry System •
  - CCTV Camera Common Areas •
  - Access Control System Main Door •
  - Remote Controlled Security Gated Car Entry
    - Fire Detectors All Floors •
    - Two Lifts / Two Stair Wells •
    - Internal Garden Area on Second Floor
      - Suspended Path Ways •
      - Optional Gym Area on Level 5 •

#### WALKING DISTANCE

- Molos Promenade
- Public Zoo
- Restaurants
- Cafeterias
- Anexartisias Shopping Area
- Limassol Marina
- Limassol Old Port

Gr. Floor

75m<sup>2</sup> LOBBY / CAFE AREA / 15 COVERED PARKING SPACES

|