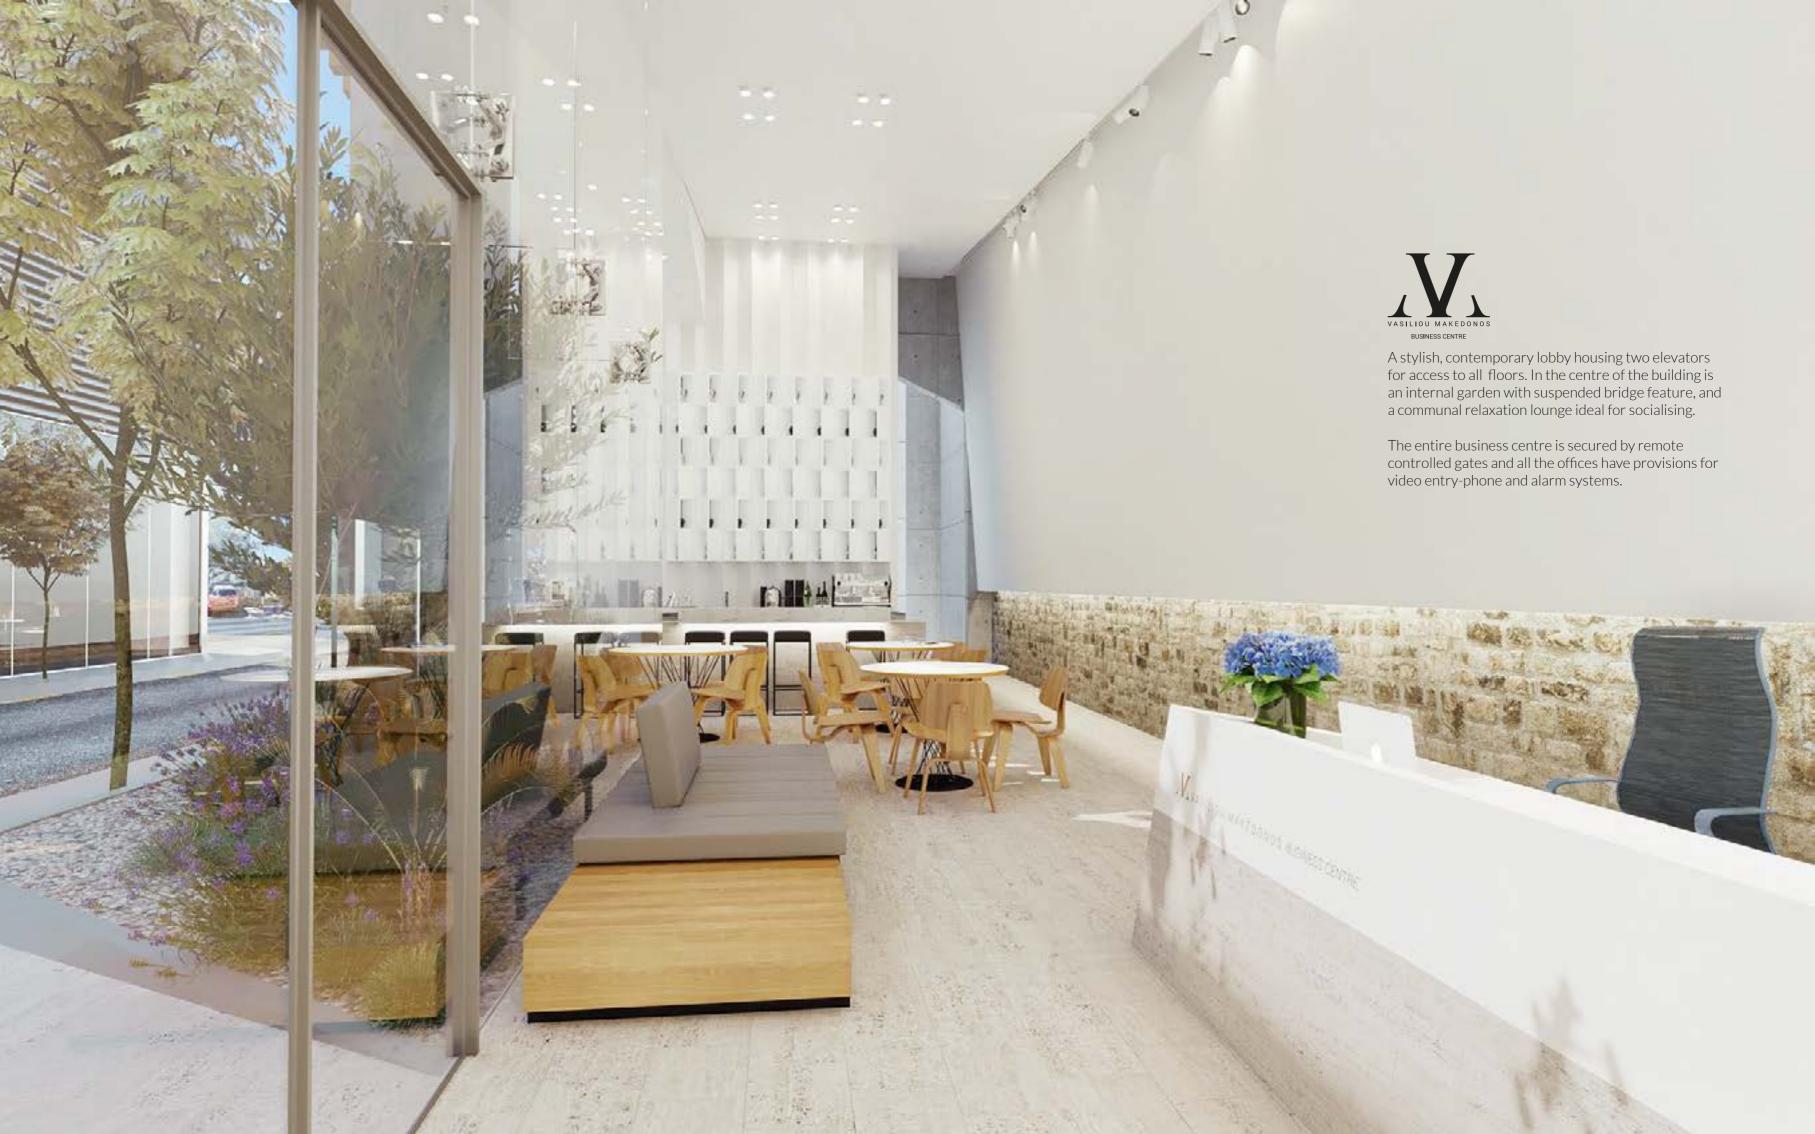

## SPECIFCATIONS

- Double Floor Height Reception with Coffee / Bar Area
  - Server Rooms •
  - Raised Floor System •
  - Videophone Entry System •
  - CCTV Camera Common Areas •
  - Access Control System Main Door •
  - Remote Controlled Security Gated Car Entry
    - Fire Detectors All Floors •
    - Two Lifts / Two Stair Wells •
    - Internal Garden Area on Second Floor
      - Suspended Path Ways •
      - Optional Gym Area on Level 5 •