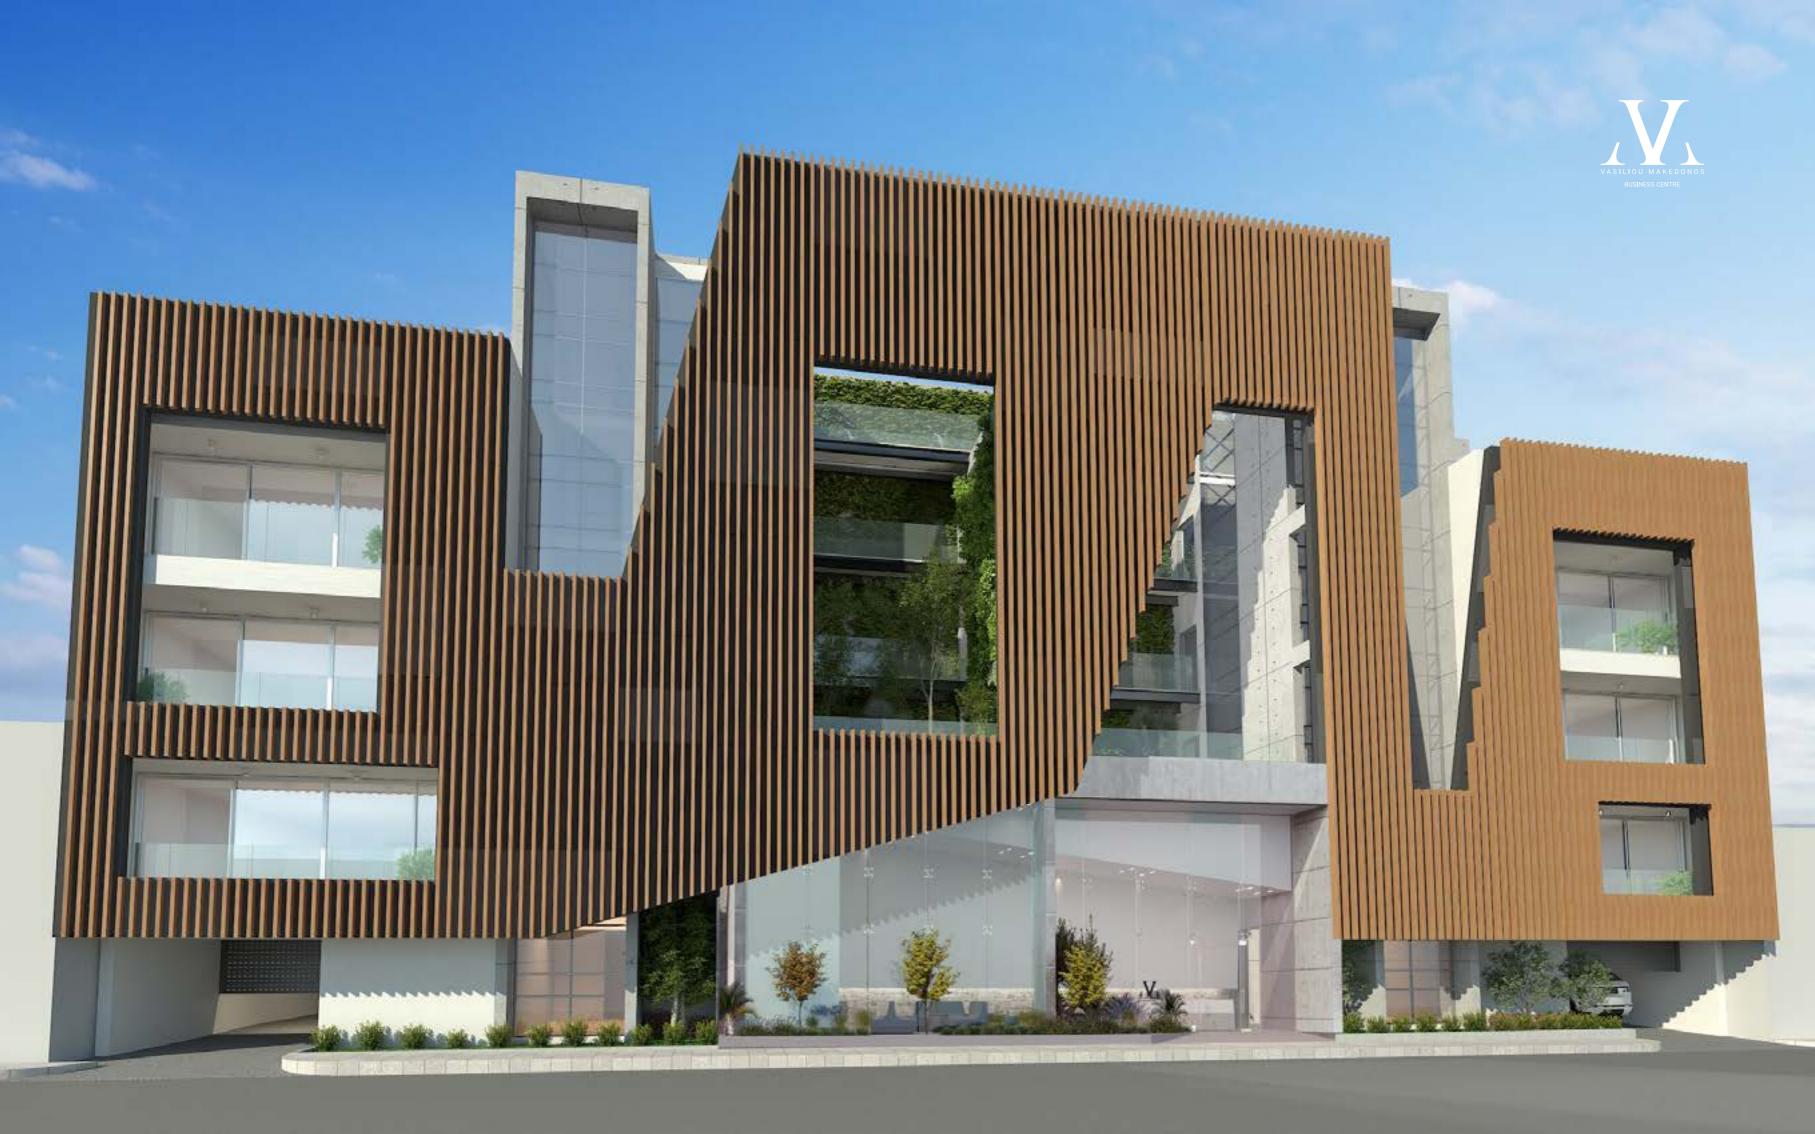

## SPECIFCATIONS

- Double Floor Height Reception with Coffee / Bar Area
  - Server Rooms •
  - Raised Floor System •
  - Videophone Entry System •
  - CCTV Camera Common Areas •
  - Access Control System Main Door •
  - Remote Controlled Security Gated Car Entry
    - Fire Detectors All Floors •
    - Two Lifts / Two Stair Wells •
    - Internal Garden Area on Second Floor
      - Suspended Path Ways •
      - Optional Gym Area on Level 5 •