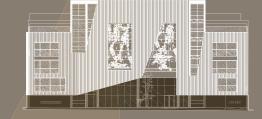

## SPECIFCATIONS

- Double Floor Height Reception with Coffee / Bar Area
  - Server Rooms •
  - Raised Floor System •
  - Videophone Entry System •
  - CCTV Camera Common Areas •
  - Access Control System Main Door •
  - Remote Controlled Security Gated Car Entry
    - Fire Detectors All Floors •
    - Two Lifts / Two Stair Wells •
    - Internal Garden Area on Second Floor
      - Suspended Path Ways •
      - Optional Gym Area on Level 5 •

|                        | OFFICE AREA       | COVERED VERANDA   | COMMON AREA       | TOTAL COVERED AREA | GARDEN AREA      |
|------------------------|-------------------|-------------------|-------------------|--------------------|------------------|
| Lobby                  | -                 | -                 | 75m²              | 75m <sup>2</sup>   | -                |
| 1st Floor              | 260m <sup>2</sup> | 54m <sup>2</sup>  | 54m <sup>2</sup>  | 368m <sup>2</sup>  | -                |
| 2nd Floor              | 260m <sup>2</sup> | 54m <sup>2</sup>  | 54m <sup>2</sup>  | 368m <sup>2</sup>  | 75m <sup>2</sup> |
| 3rd Floor              | 260m <sup>2</sup> | 54m <sup>2</sup>  | 54m <sup>2</sup>  | 368m <sup>2</sup>  | -                |
| 4th Floor              | 156m²             | 114m <sup>2</sup> | 30m <sup>2</sup>  | 300m <sup>2</sup>  | -                |
| 5th Floor<br>StoreRoom | -                 |                   | 105m <sup>2</sup> | 105m <sup>2</sup>  | -                |
| TOTAL                  | 936m <sup>2</sup> | 276m <sup>2</sup> | 372m²             | 1,584m²            | 75m²             |