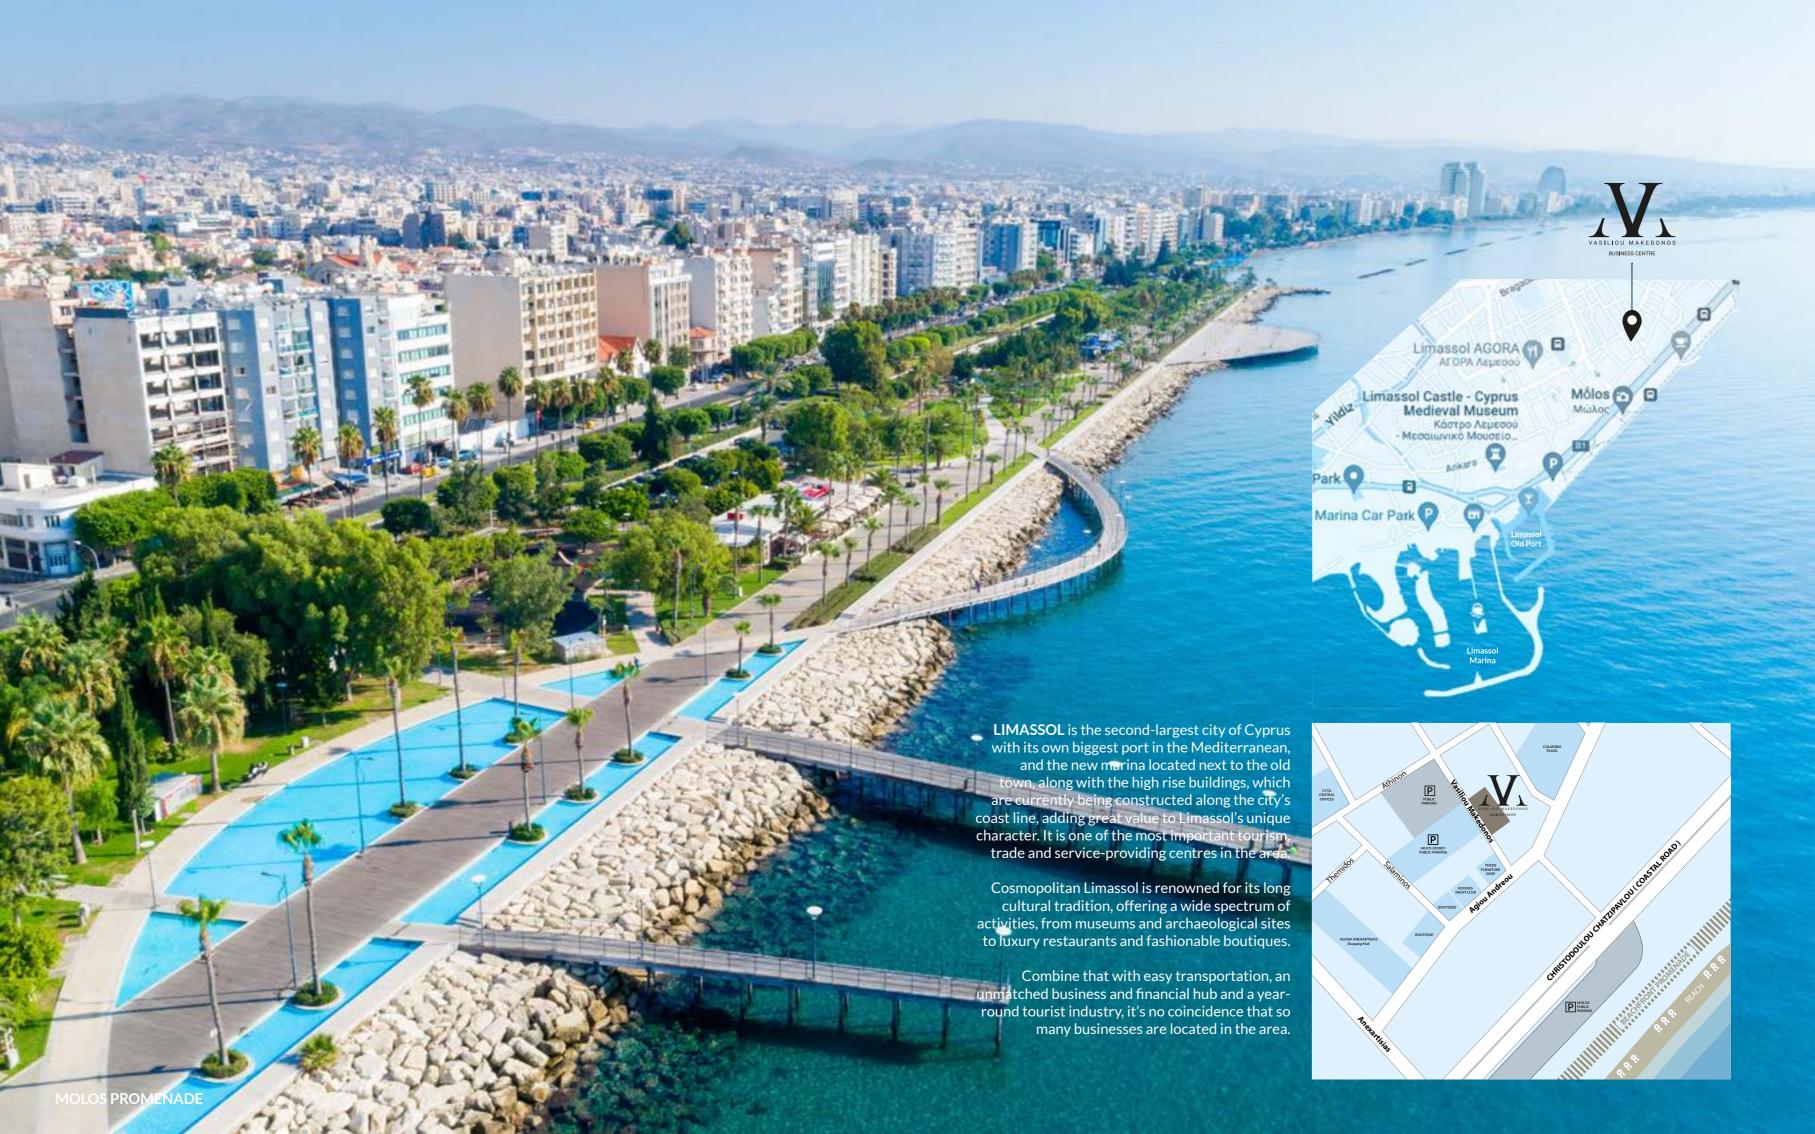

#### DISTANCE BY CAR

→ Larnaka Airport - 40 min. Pafos Airport - 45 min.

St. Raphael Marina - 15 min.

#### WALKING DISTANCE

- Molos Promenade
- Public Zoo
- Restaurants
- Cafeterias
- Anexartisias Shopping Area
- Limassol Marina
- Limassol Old Port

Gr. Floor

75m<sup>2</sup> LOBBY / CAFE AREA / 15 COVERED PARKING SPACES