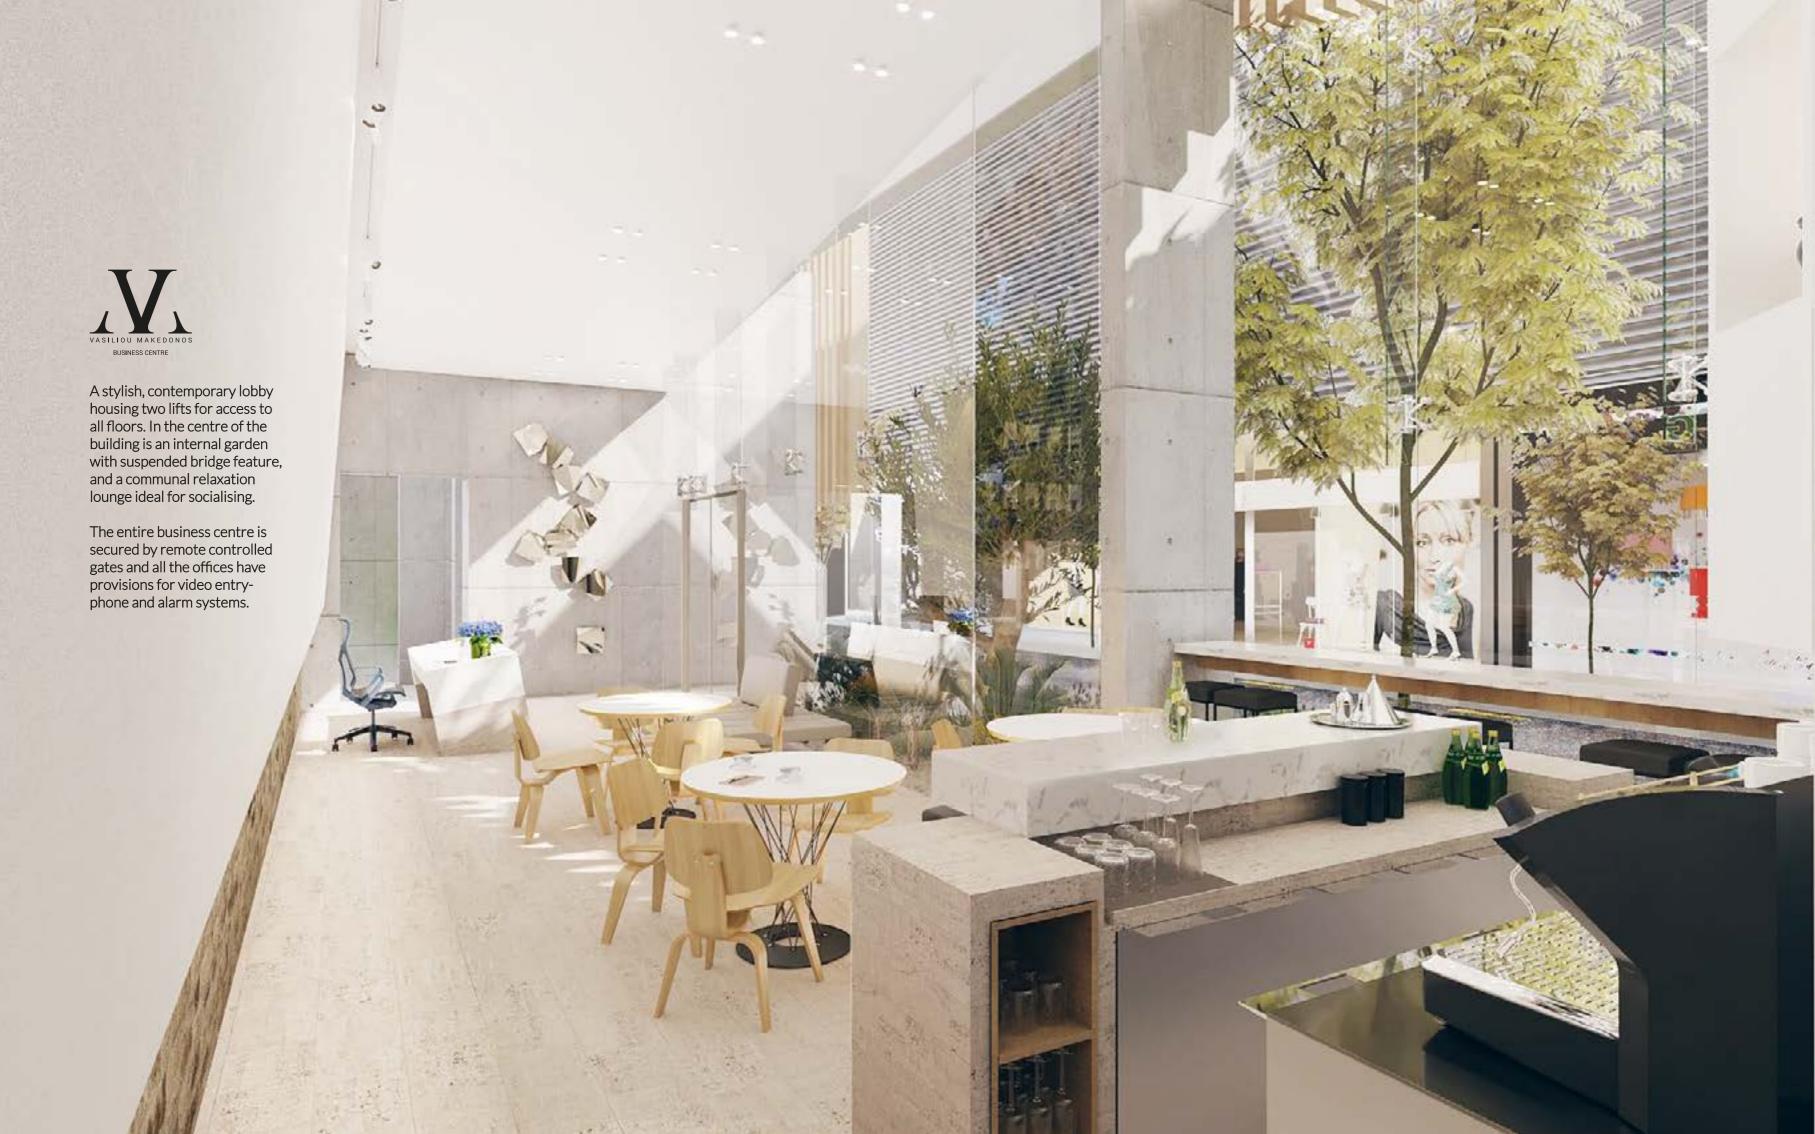

## SPECIFCATIONS

- Double Floor Height Reception with Coffee / Bar Area
  - Server Rooms •
  - Raised Floor System •
  - Videophone Entry System •
  - CCTV Camera Common Areas •
  - Access Control System Main Door •
  - Remote Controlled Security Gated Car Entry
    - Fire Detectors All Floors •
    - Two Lifts / Two Stair Wells •
    - Internal Garden Area on Second Floor
      - Suspended Path Ways •
      - Optional Gym Area on Level 5 •

# **Ground Floor**

LOBBY AREA - 75m<sup>2</sup>
2 ELEVATORS
2 STAIRWELLS
15 PARKING SPACES

ALL PARKING SPACES ARE COVERED & SECURITY GATED )

1st Floor Office

OFFICE 101

**1st Floor** 368m<sup>2</sup>

2nd & 3rd Floor Offices