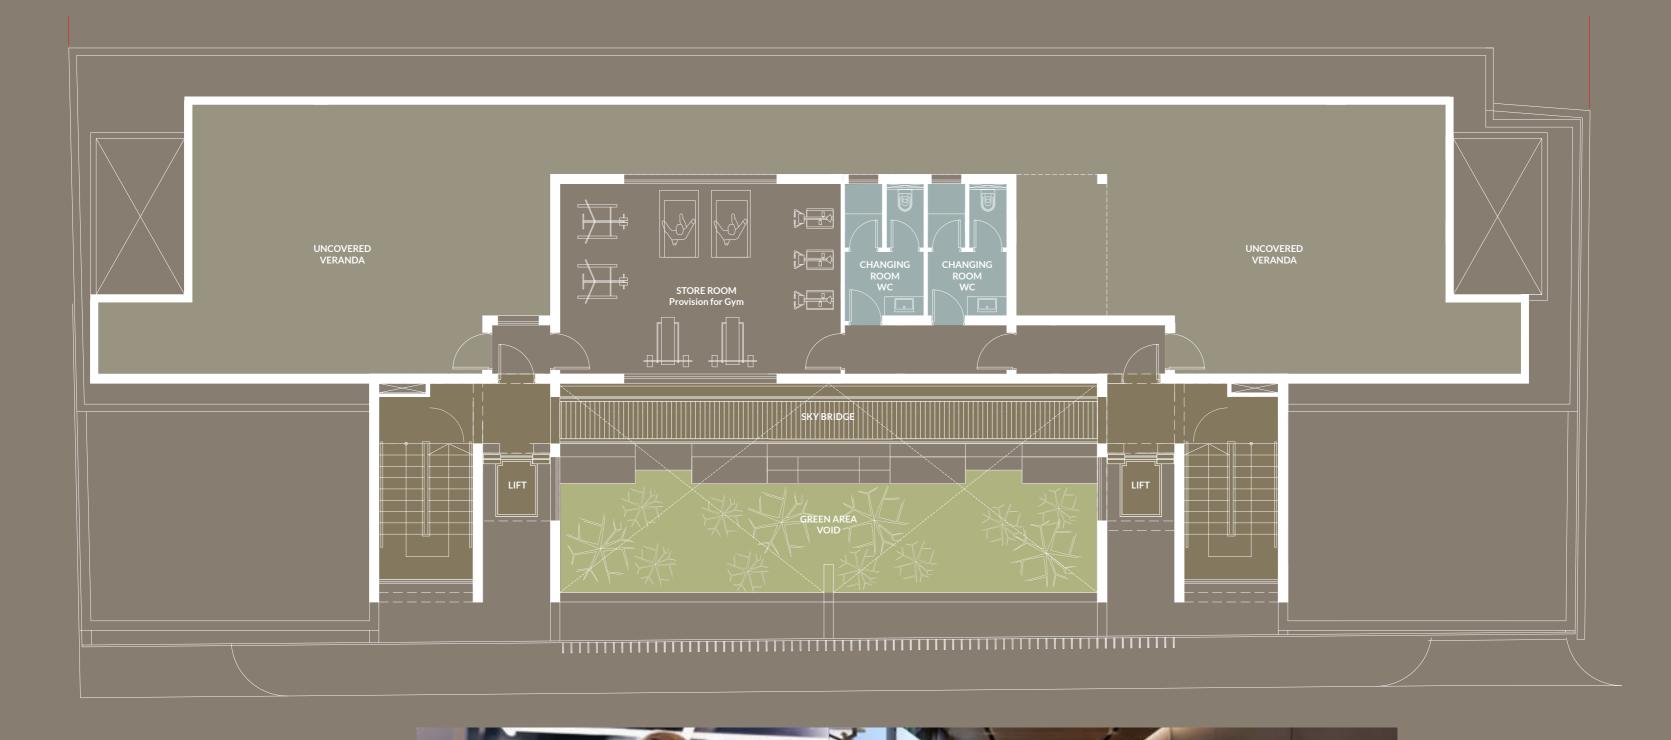

## SPECIFCATIONS

- Double Floor Height Reception with Coffee / Bar Area
  - Server Rooms •
  - Raised Floor System •
  - Videophone Entry System •
  - CCTV Camera Common Areas •
  - Access Control System Main Door •
  - Remote Controlled Security Gated Car Entry
    - Fire Detectors All Floors •
    - Two Lifts / Two Stair Wells •
    - Internal Garden Area on Second Floor
      - Suspended Path Ways •
      - Optional Gym Area on Level 5 •

5th Floor 105m<sup>2</sup>