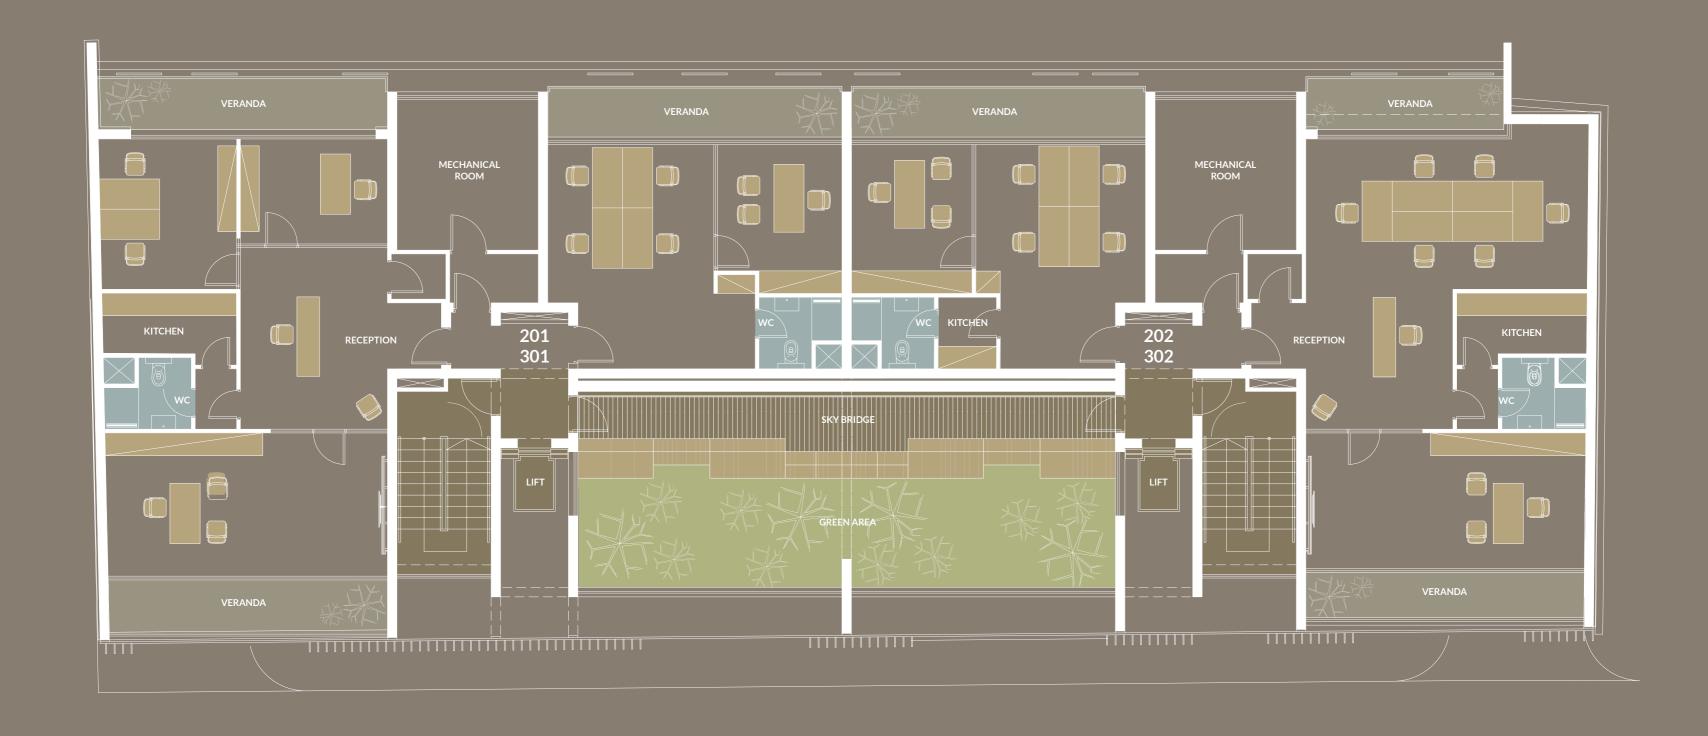

# **Ground Floor**

LOBBY AREA - 75m<sup>2</sup>
2 ELEVATORS
2 STAIRWELLS
15 PARKING SPACES

ALL PARKING SPACES ARE COVERED & SECURITY GATED )

1st Floor Office

OFFICE 101

**1st Floor** 368m<sup>2</sup>

2nd & 3rd Floor Offices

OFFICE: 201 301

2nd & 3rd Floors

368m2 per floor

OFFICE: 202 302

4th Offices

OFFICE 401 OFFICE 402

4th Floor 300m<sup>2</sup>

5th Floor

5th Floor 105m<sup>2</sup>