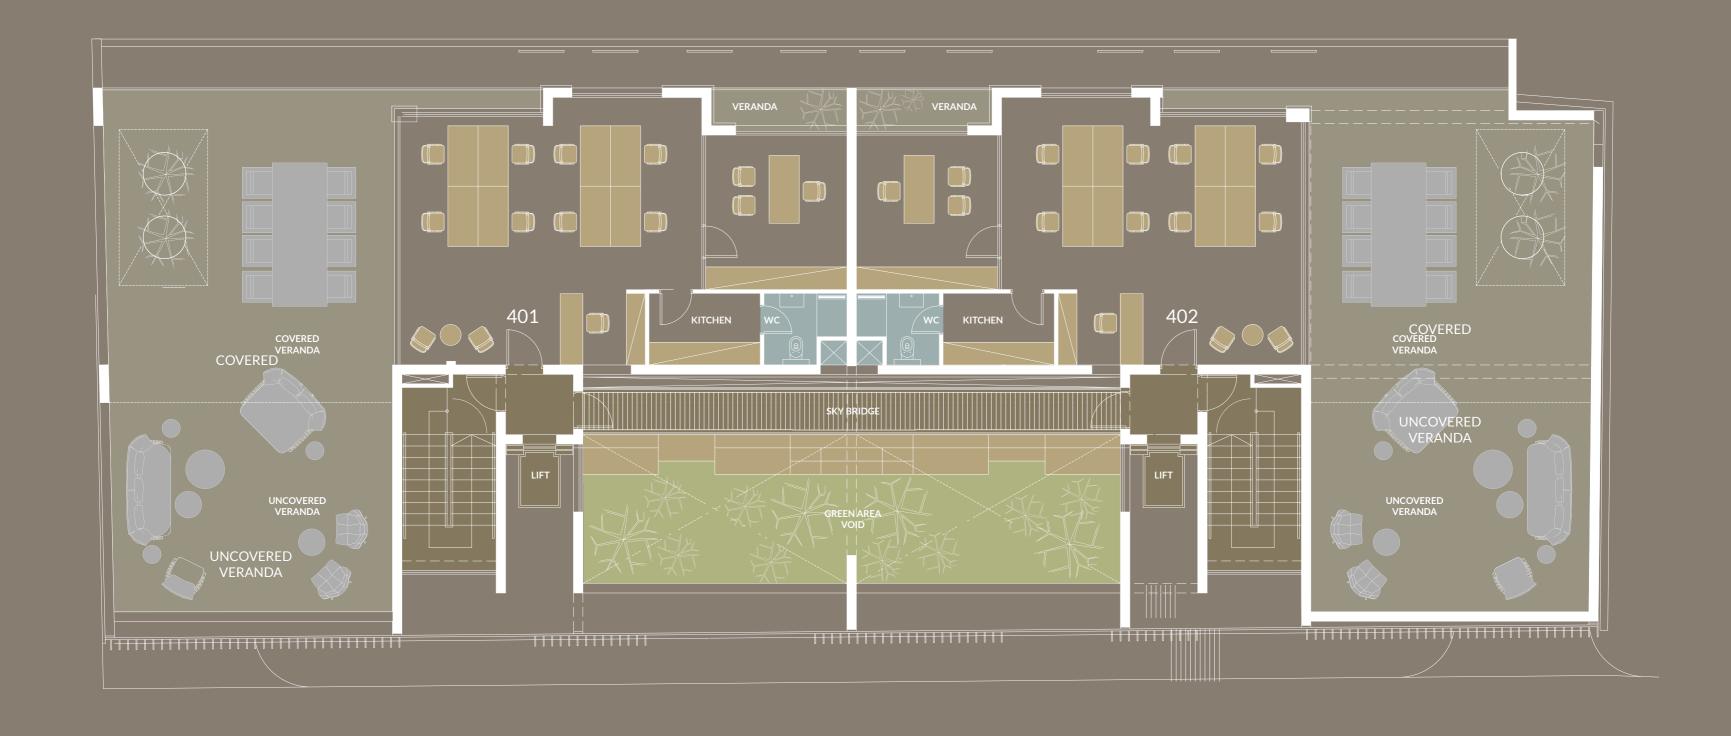

OFFICE: 201 301

2nd & 3rd Floors

368m2 per floor

OFFICE: 202 302

4th Offices

OFFICE 401 OFFICE 402

4th Floor 300m<sup>2</sup>

5th Floor