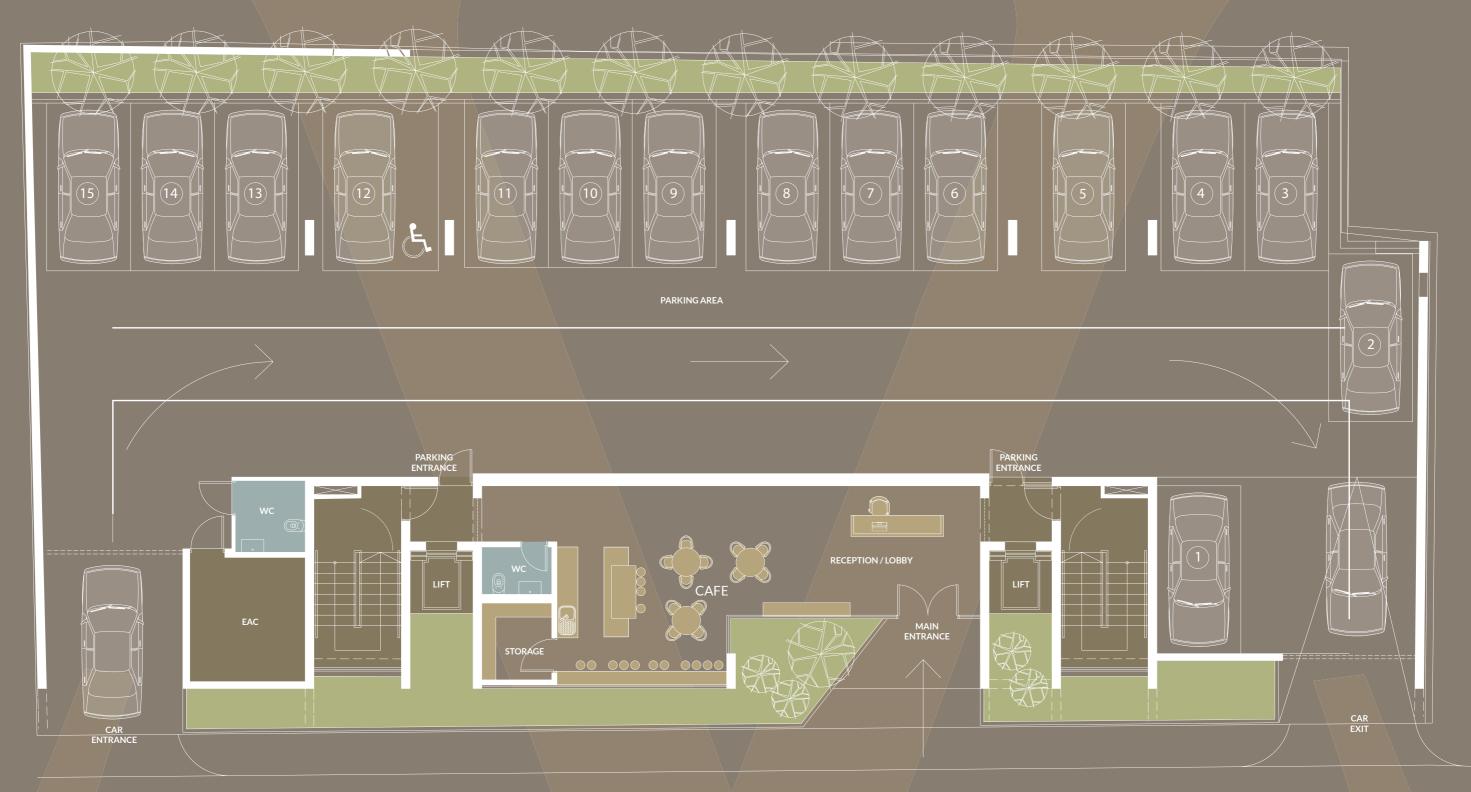

#### WALKING DISTANCE

- Molos Promenade
- Public Zoo
- Restaurants
- Cafeterias
- Anexartisias Shopping Area
- Limassol Marina
- Limassol Old Port

Gr. Floor

75m<sup>2</sup> LOBBY / CAFE AREA / 15 COVERED PARKING SPACES

Ground Floor Lobby / Parking

# **Ground Floor**

LOBBY AREA - 75m<sup>2</sup>
2 ELEVATORS
2 STAIRWELLS
15 PARKING SPACES

ALL PARKING SPACES ARE COVERED & SECURITY GATED )

1st Floor Office

OFFICE 101

**1st Floor** 368m<sup>2</sup>

2nd & 3rd Floor Offices