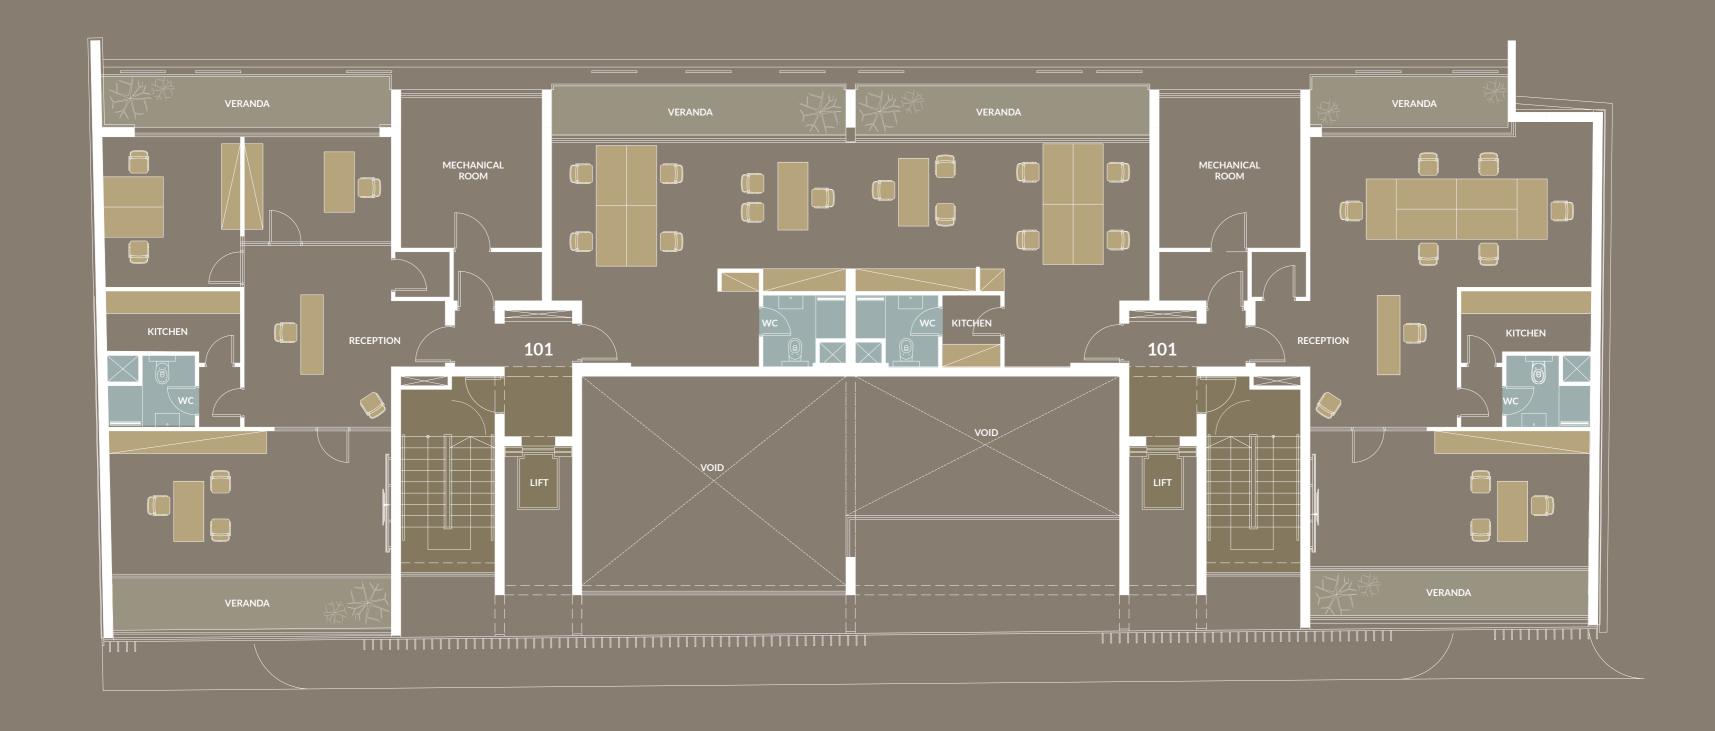

|                        | OFFICE AREA       | COVERED VERANDA   | COMMON AREA       | TOTAL COVERED AREA | GARDEN AREA      |
|------------------------|-------------------|-------------------|-------------------|--------------------|------------------|
| Lobby                  | -                 | -                 | 75m²              | 75m <sup>2</sup>   | -                |
| 1st Floor              | 260m <sup>2</sup> | 54m <sup>2</sup>  | 54m <sup>2</sup>  | 368m <sup>2</sup>  | -                |
| 2nd Floor              | 260m <sup>2</sup> | 54m <sup>2</sup>  | 54m <sup>2</sup>  | 368m <sup>2</sup>  | 75m <sup>2</sup> |
| 3rd Floor              | 260m <sup>2</sup> | 54m <sup>2</sup>  | 54m <sup>2</sup>  | 368m <sup>2</sup>  | -                |
| 4th Floor              | 156m²             | 114m <sup>2</sup> | 30m <sup>2</sup>  | 300m <sup>2</sup>  | -                |
| 5th Floor<br>StoreRoom | -                 |                   | 105m <sup>2</sup> | 105m <sup>2</sup>  | -                |
| TOTAL                  | 936m <sup>2</sup> | 276m <sup>2</sup> | 372m²             | 1,584m²            | 75m²             |

# **Ground Floor**

LOBBY AREA - 75m<sup>2</sup>
2 ELEVATORS
2 STAIRWELLS
15 PARKING SPACES

ALL PARKING SPACES ARE COVERED & SECURITY GATED )

1st Floor Office

OFFICE 101

**1st Floor** 368m<sup>2</sup>

2nd & 3rd Floor Offices

OFFICE: 201 301

2nd & 3rd Floors

368m2 per floor

OFFICE: 202 302

4th Offices

OFFICE 401 OFFICE 402

4th Floor 300m<sup>2</sup>

5th Floor