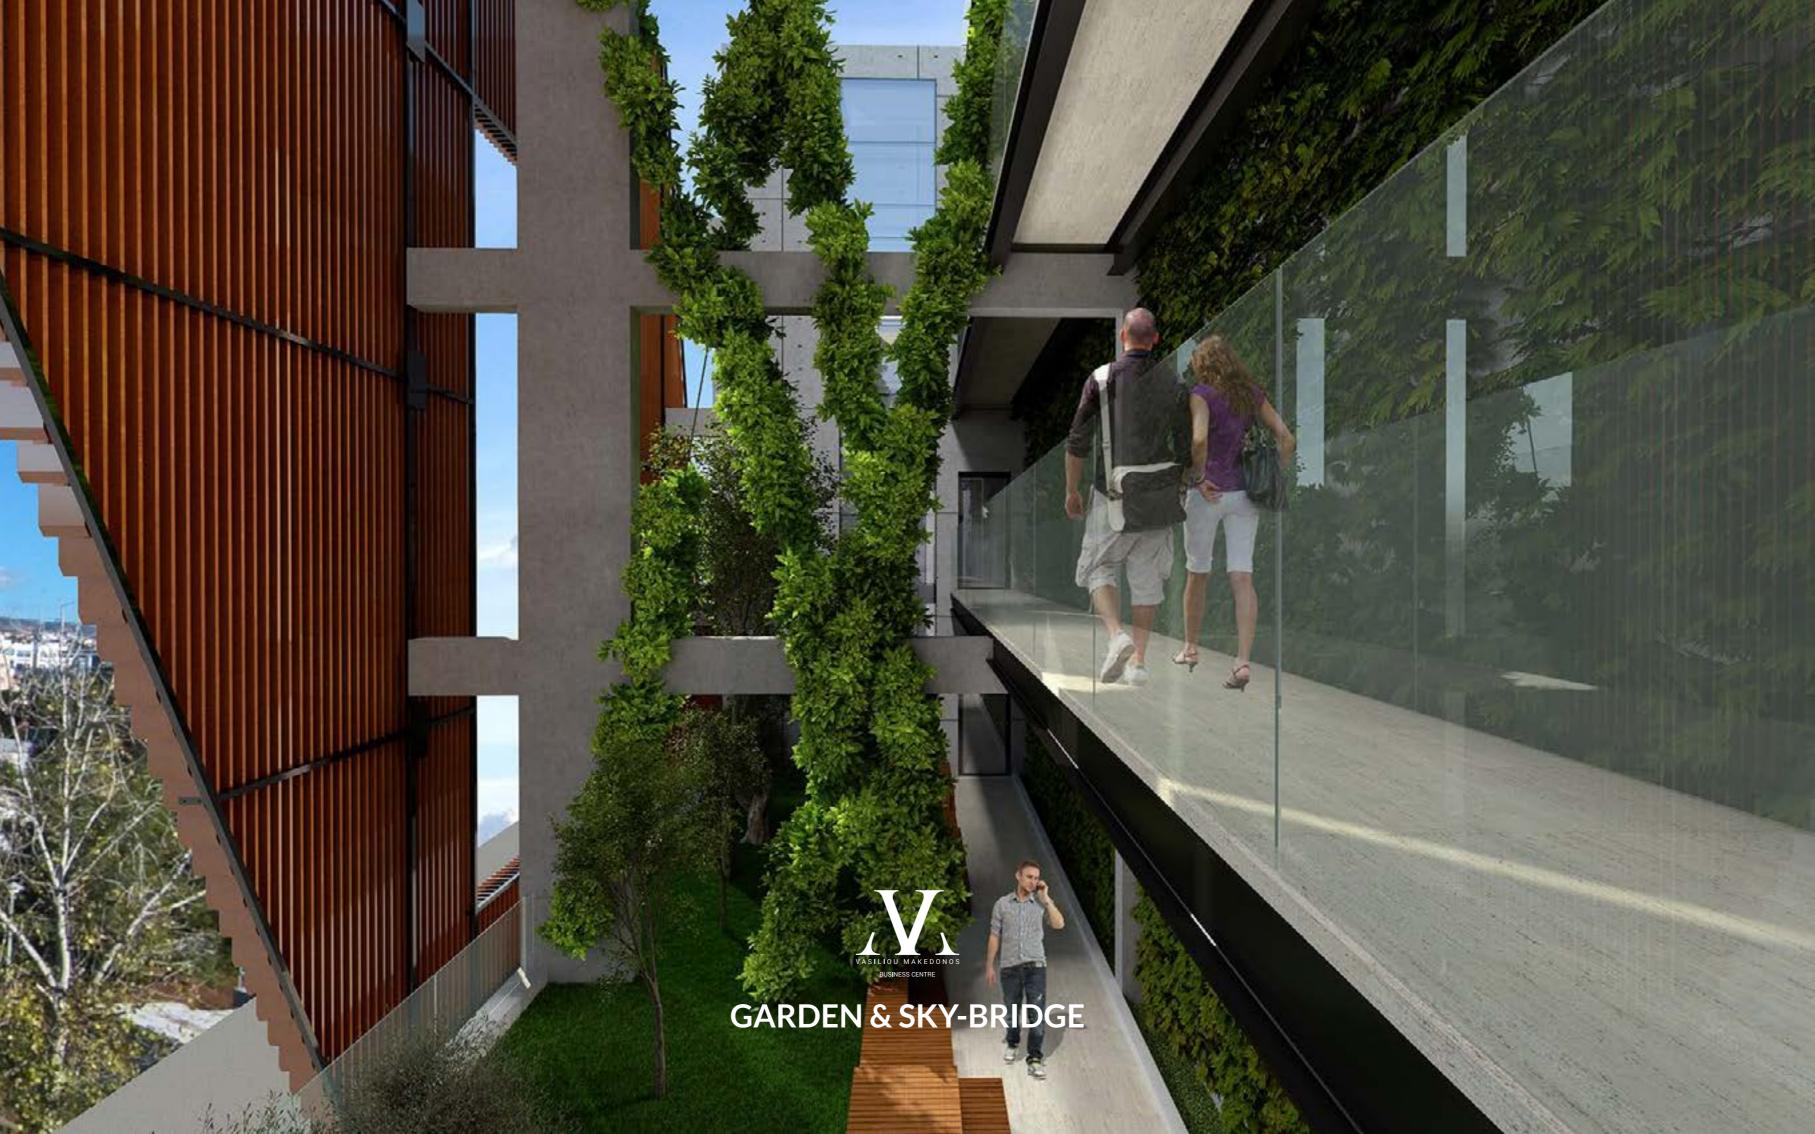

## SPECIFCATIONS

- Double Floor Height Reception with Coffee / Bar Area
  - Server Rooms •
  - Raised Floor System •
  - Videophone Entry System •
  - CCTV Camera Common Areas •
  - Access Control System Main Door •
  - Remote Controlled Security Gated Car Entry
    - Fire Detectors All Floors •
    - Two Lifts / Two Stair Wells •
    - Internal Garden Area on Second Floor
      - Suspended Path Ways •
      - Optional Gym Area on Level 5 •